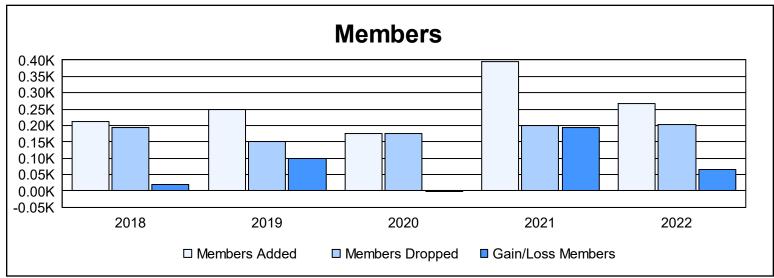

District 322 H As of June 2022 Cumulative

| Year      | New<br>Clubs | Dropped<br>Clubs | Gain/<br>Loss<br>Clubs | New<br>Members | Charter<br>Members | Reinstate<br>Members | Transfer<br>Members | Total<br>Member<br>Added | Total<br>Members<br>Dropped | Gain/<br>Loss<br>Members |
|-----------|--------------|------------------|------------------------|----------------|--------------------|----------------------|---------------------|--------------------------|-----------------------------|--------------------------|
| 2017-2018 | 1            | 0                | 1                      | 149            | 49                 | 8                    | 7                   | 213                      | 193                         | 20                       |
| 2018-2019 | 4            | 0                | 4                      | 129            | 103                | 17                   | 0                   | 249                      | 150                         | 99                       |
| 2019-2020 | 1            | 0                | 1                      | 126            | 35                 | 11                   | 2                   | 174                      | 175                         | -1                       |
| 2020-2021 | 5            | 0                | 5                      | 225            | 147                | 22                   | 0                   | 394                      | 199                         | 195                      |
| 2021-2022 | 1            | 0                | 1                      | 207            | 45                 | 16                   | 0                   | 268                      | 203                         | 65                       |
| Average   | 2            | 0                | 2                      | 167            | 76                 | 15                   | 2                   | 260                      | 184                         | 76                       |