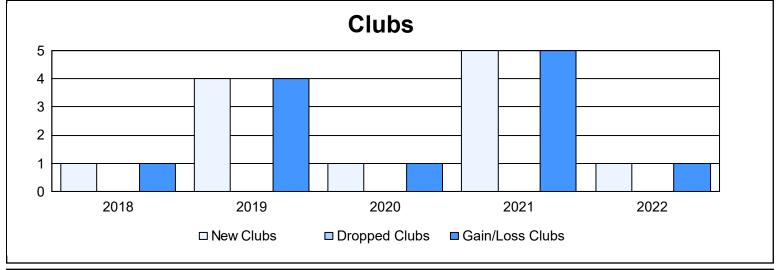

District 322 H As of June 2022 Cumulative

| Year      | New<br>Clubs | Dropped<br>Clubs | Gain/<br>Loss<br>Clubs | New<br>Members | Charter<br>Members | Reinstate<br>Members | Transfer<br>Members | Total<br>Member<br>Added | Total<br>Members<br>Dropped | Gain/<br>Loss<br>Members |
|-----------|--------------|------------------|------------------------|----------------|--------------------|----------------------|---------------------|--------------------------|-----------------------------|--------------------------|
| 2017-2018 | 1            | 0                | 1                      | 149            | 49                 | 8                    | 7                   | 213                      | 193                         | 20                       |
| 2018-2019 | 4            | 0                | 4                      | 129            | 103                | 17                   | 0                   | 249                      | 150                         | 99                       |
| 2019-2020 | 1            | 0                | 1                      | 126            | 35                 | 11                   | 2                   | 174                      | 175                         | -1                       |
| 2020-2021 | 5            | 0                | 5                      | 225            | 147                | 22                   | 0                   | 394                      | 199                         | 195                      |
| 2021-2022 | 1            | 0                | 1                      | 207            | 45                 | 16                   | 0                   | 268                      | 203                         | 65                       |
| Average   | 2            | 0                | 2                      | 167            | 76                 | 15                   | 2                   | 260                      | 184                         | 76                       |